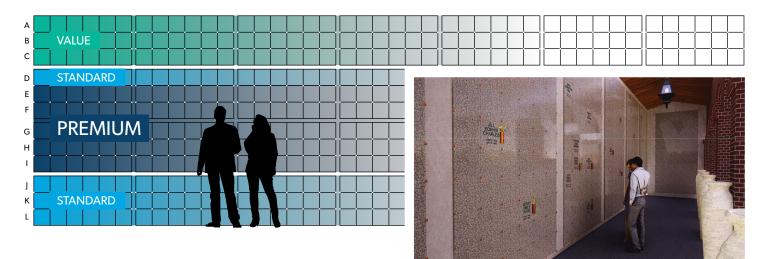

|                   | Resident<br>(20%<br>discount) | Non Resident | Resident<br>Companion | Non-Resident<br>Companions |
|-------------------|-------------------------------|--------------|-----------------------|----------------------------|
| Row A<br>Value    | \$1,600                       | \$2,000      | \$3,200               | \$4,000                    |
| Row B<br>Value    | \$1,600                       | \$2,000      | \$3,200               | \$4,000                    |
| Row C<br>Value    | \$1,600                       | \$2,000      | \$3,200               | \$4,000                    |
| Row D<br>Standard | \$1,920                       | \$2,400      | \$3,840               | \$4,800                    |
| Row E<br>Premium  | \$2,240                       | \$2,800      | \$4,480               | \$5,600                    |
| Row F<br>Premium  | \$2,240                       | \$2,800      | \$4,480               | \$5,600                    |
| Row G<br>Premium  | \$2,240                       | \$2,800      | \$4,480               | \$5,600                    |
| Row H<br>Premium  | \$2,240                       | \$2,800      | \$4,480               | \$5,600                    |
| Row I<br>Premium  | \$2,240                       | \$2,800      | \$4,480               | \$5,600                    |
| Row J<br>Standard | \$1,920                       | \$2,400      | \$3,840               | \$4,800                    |
| Row K<br>Standard | \$1,920                       | \$2,400      | \$3,840               | \$4,800                    |
| Row L<br>Standard | \$1,920                       | \$2,400      | \$3,840               | \$4,800                    |

## PARKS & CEMETERY

| Value    |  |
|----------|--|
| Standard |  |
| Premium  |  |

Companion niches include a shared Faceplate.

## Niches Sample (North and South Buildings Available)